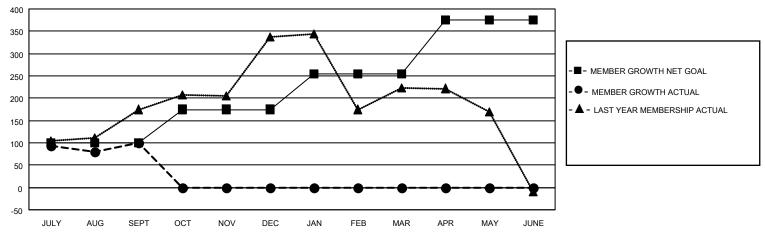

## MONTHLY MEMBERSHIP PROGRESS REPORT

LOCATION INDIA District 322 E Results as of: 9/30/2021

| Clubs                 |               |           |               | Members               |                        |                         |                                                    |
|-----------------------|---------------|-----------|---------------|-----------------------|------------------------|-------------------------|----------------------------------------------------|
| RESULTS FOR 2021-2022 |               |           |               | RESULTS FOR 2021-2022 |                        |                         |                                                    |
| QUARTER               | NEW CLUB GOAL | NEW CLUBS | DROPPED CLUBS | QUARTER MEME          | BER GROWTH NET<br>GOAL | MEMBER GROWTH<br>ACTUAL | DROPPED<br>MEMBERS ACTUAL<br>(including transfers) |
| JULY/AUG/SEPT         | 3             | 5         | 6             | JULY/AUG/SEPT         | 100                    | 228                     | 122                                                |
| OCT/NOV/DEC           | 2             | 0         | 0             | OCT/NOV/DEC           | 75                     | 0                       | 0                                                  |
| JAN/FEB/MAR           | 2             | 0         | 0             | JAN/FEB/MAR           | 80                     | 0                       | 0                                                  |
| APR/MAY/JUNE          | 1             | 0         | 0             | APR/MAY/JUNE          | 120                    | 0                       | 0                                                  |

## GOALS AND ACTUAL MEMBERS CUMULATIVE

| DROPPED CLUBS: 6 |     | 48 CLUBS OF 132 ADDED 1 OR<br>MORE NEW MEMBERS | GENDER DISTRIBUTION                   |                |  |
|------------------|-----|------------------------------------------------|---------------------------------------|----------------|--|
|                  |     | INORE NEW WEIWIBERS                            | MALE                                  | 2,939 (66.89%) |  |
|                  |     |                                                | FEMALE                                | 1,455 (33.11%) |  |
| DROPPED MEMBERS  |     |                                                | NON BINARY                            | 0 (0.00%)      |  |
|                  | •   |                                                | PREFER NOT TO ANSWER                  | 0 (0.00%)      |  |
| DECEASED         | 0   |                                                |                                       |                |  |
| CLUB CANCELLED   | 61  | CLICK HERE FOR CUMULATIVE                      | TOTAL FAMILY UNIT MEMBERS             | 1,951          |  |
| OTHER            | 61  | MEMBERSHIP DATA                                |                                       |                |  |
| TOTAL            | 122 |                                                | FAMILY MEMBERS PAYING HALF DUES 1,068 |                |  |
|                  |     |                                                |                                       |                |  |