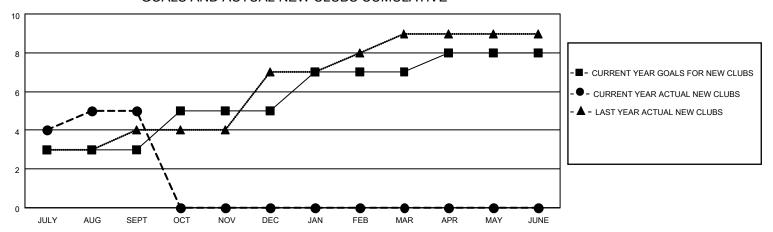

## MONTHLY MEMBERSHIP PROGRESS REPORT

LOCATION INDIA District 322 E Results as of: 9/30/2021

| Clubs                 |               |           |               | Members               |                        |                         |                                                    |
|-----------------------|---------------|-----------|---------------|-----------------------|------------------------|-------------------------|----------------------------------------------------|
| RESULTS FOR 2021-2022 |               |           |               | RESULTS FOR 2021-2022 |                        |                         |                                                    |
| QUARTER               | NEW CLUB GOAL | NEW CLUBS | DROPPED CLUBS | QUARTER MEME          | BER GROWTH NET<br>GOAL | MEMBER GROWTH<br>ACTUAL | DROPPED<br>MEMBERS ACTUAL<br>(including transfers) |
| JULY/AUG/SEPT         | 3             | 5         | 6             | JULY/AUG/SEPT         | 100                    | 228                     | 122                                                |
| OCT/NOV/DEC           | 2             | 0         | 0             | OCT/NOV/DEC           | 75                     | 0                       | 0                                                  |
| JAN/FEB/MAR           | 2             | 0         | 0             | JAN/FEB/MAR           | 80                     | 0                       | 0                                                  |
| APR/MAY/JUNE          | 1             | 0         | 0             | APR/MAY/JUNE          | 120                    | 0                       | 0                                                  |

## GOALS AND ACTUAL NEW CLUBS CUMULATIVE